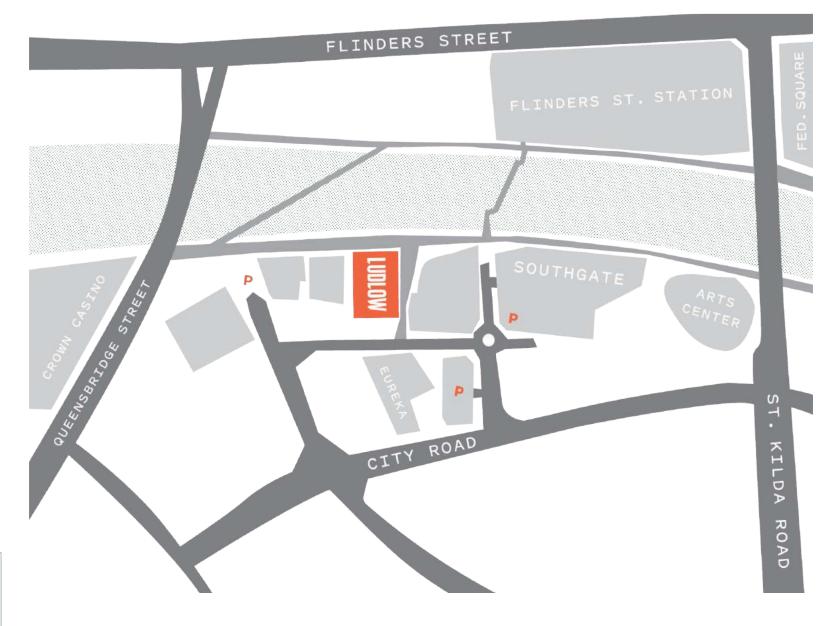

# BY PUBLIC TRANSPORT

Find Ludlow on the Southbank of the Yarra River. It's an easy walk from the CBD, Federation Square or Crown Casino. Just across the river from Flinder's St. Station, catching a train is easy! There are multiple trams & bus routes that drop near to the Southbank area.

## BY CAR

Paid Car Parking is available under the Eureka Tower in the Wilson Car Park, (corner of City Rd & Southgate Ave). Another Wilson Car Park is located just off Southgate Ave, under the Southgate Restaurant & Shopping Precinct. There are many other car parks in the Southbank area including Crown Casino & metered park spots along City Road.