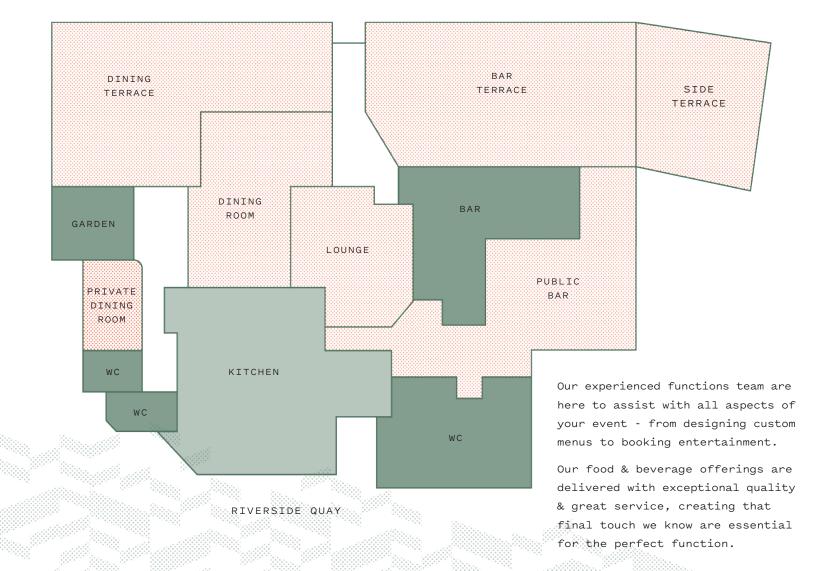

# **OUR SPACES**

Ludlow epitomises Melbourne's riverside dining & drinking culture. A large restaurant & multiple dining spaces, cocktail lounge, public bar & three terraces, all completed by stunning views of the Yarra River.

With such an inviting venue design, Ludlow is one of the leading venues on Southbank to host any event.

# CAPACITIES

PRIVATE DINING ROOM: Up to 20 seated

DINING ROOM: Up to 60 seated (private) Up to 36 seated (semi-private)

DINING TERRACE: Up to 100 seated

EXCLUSIVE DINING: Up to 160 seated / 300 standing

LOUNGE: Up to 60 standing

BAR TERRACE: Up to 120 standing SIDE TERRACE: Up to 40 standing

LOUNGE, TERRACE & BAR: Up to 250 standing

EXCLUSIVE VENUE HIRE: Up to 600 standing