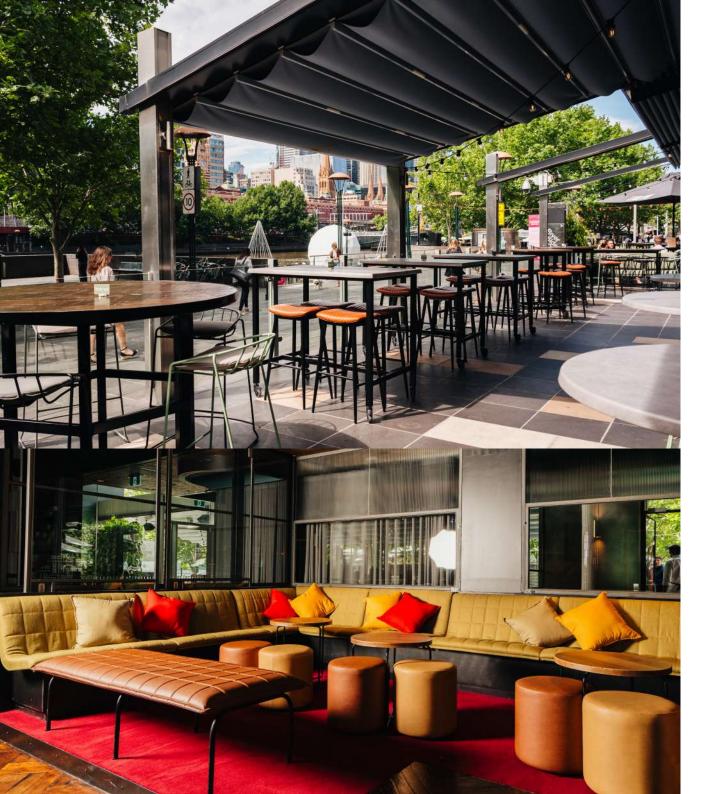

# **OUR SPACES**

Ludlow epitomises Melbourne's riverside dining & drinking culture. A large restaurant & multiple dining spaces, cocktail lounge, public bar & three terraces, all completed by stunning views of the Yarra River.

With such an inviting venue design, Ludlow is one of the leading venues on Southbank to host any event.