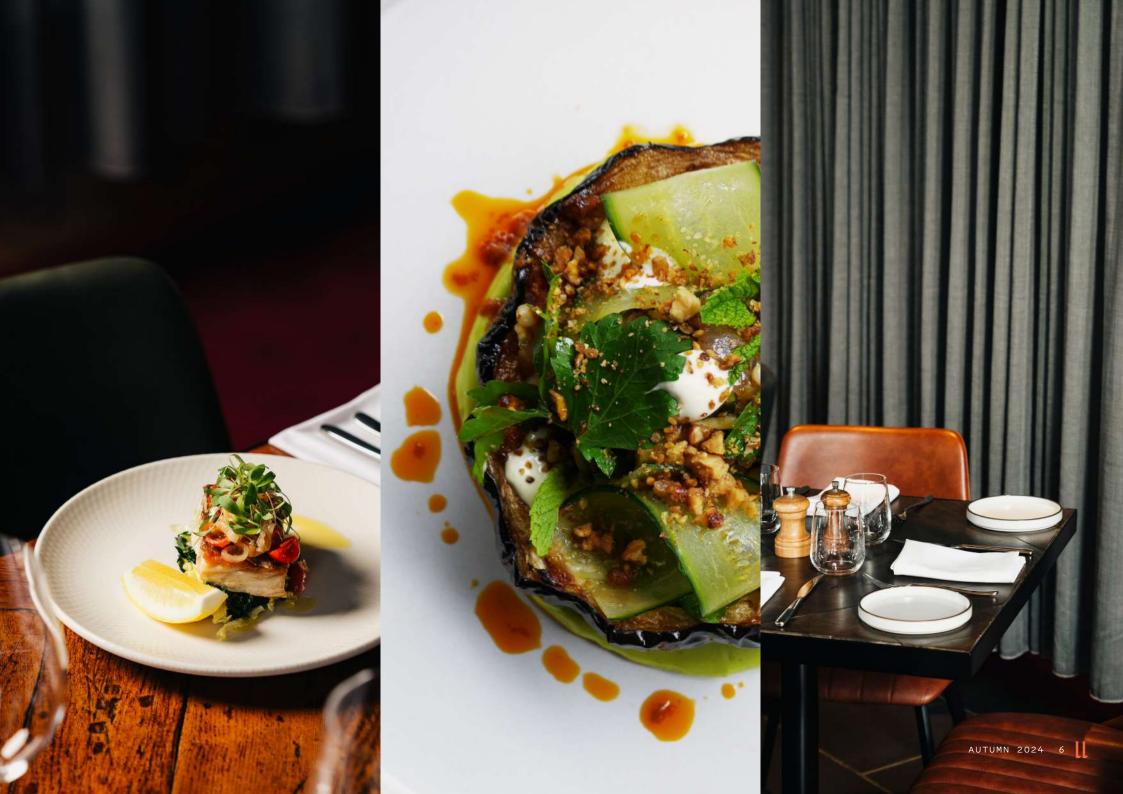

# ENTRÉE

SELECT 2 PROTEIN & 1 VEGETARIAN FOR YOUR GUESTS TO CHOOSE FROM ON THE DAY

OYSTERS Freshly shucked, classic condiments

BURRATA Charred zucchini, pickled artichoke, salsa verde, sourdough

FREE RANGE CHICKEN SKEWERS Peanut satay sauce

# MAIN

SELECT 2 PROTEIN & 1 VEGETARIAN FOR YOUR GUESTS TO CHOOSE FROM ON THE DAY

ROASTED FREE RANGE CHICKEN Half chicken, cauliflower, charred leek, macadamia, thyme jus

ROASTED HUMPTYDOO BARRAMUNDI FILLET Cavolo nero, wombok, sauce vierge