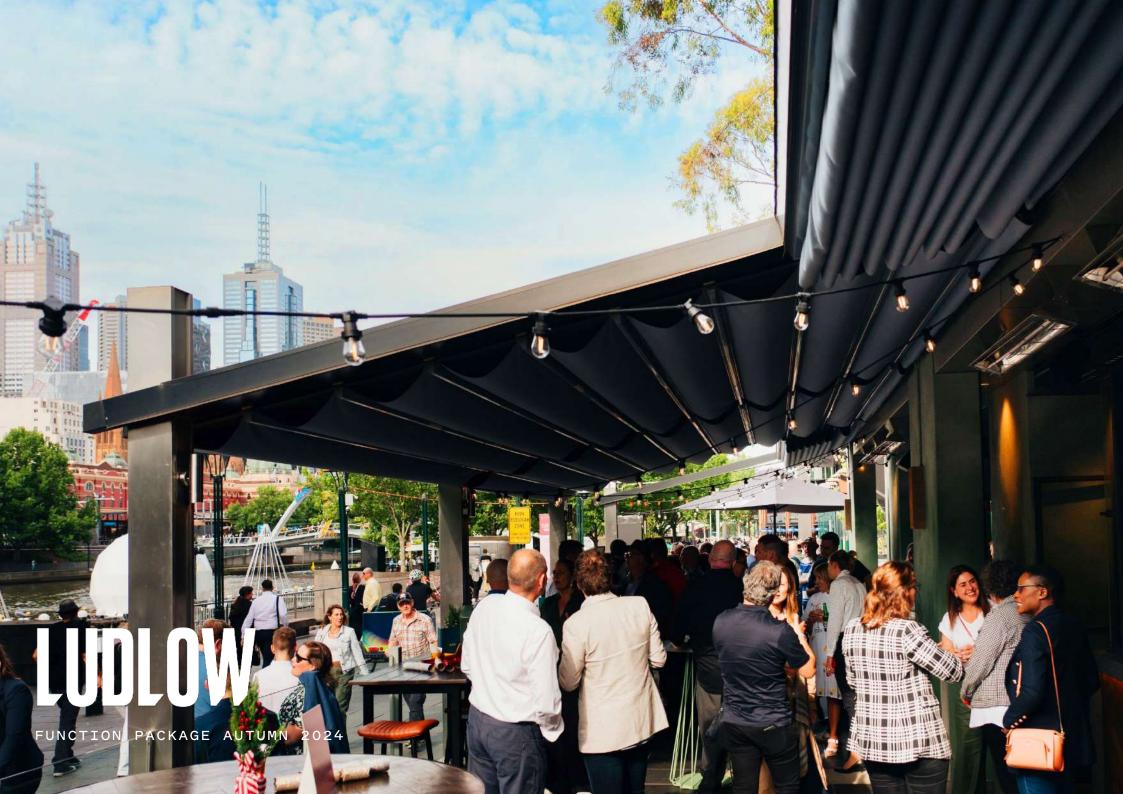

# LUDLOW

SPECTACULARLY LOCATED ON THE BANKS OF THE YARRA RIVER, SOUTHBANK

From a stunning riverside dining room to intimate event spaces, Ludlow is designed for a diverse range of functions. Perfect for private or corporate events such as dinners, lunches, Christmas celebrations, engagements, birthdays & more.

# **OUR SPACES**

Ludlow epitomises Melbourne's riverside dining & drinking culture. A large restaurant & multiple dining spaces, cocktail lounge, public bar & three terraces, all completed by stunning views of the Yarra River.

With such an inviting venue design, Ludlow is one of the leading venues on Southbank to host any event.