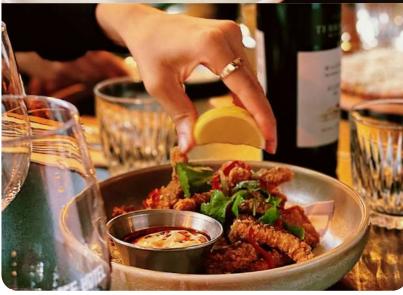

#### **CHOOSE FROM:**

BACON & CHEDDAR QUICHE Onion jam

SPICED PUMPKIN & DUKKAH TARTS V

VEGAN BEETROOT & QUINOA BITES v Salsa verde

CALIFORNIAN SUSHI ROLL Wasabi mayonnaise

VEGETARIAN RICE PAPER ROLLS v Soy & spring onion

TOMATO, FETA & PESTO TARTLETS v Aged balsamic

MAC & CHEESE CROQUETTES v Chipotle mayonnaise

VEGETARIAN SPRING ROLLS V Hoisin sauce

**FISH TACOS** 

Battered fish, quick slaw, pickled onion

MINI CAULIFLOWER & LEEK PIES

Salsa verde

MINI WAGYU BEEF SLIDERS V AVAILABLE Cheese, pickles, tomato, mustard

MINI FRIED CHICKEN ROLL

Lettuce, mayonnaise

MUSHROOM ARANCINI V Salsa verde

MINI HOT DOGS

Cheese, ketchup, mustard

WALNUT & CHOCOLATE BROWNIE vg