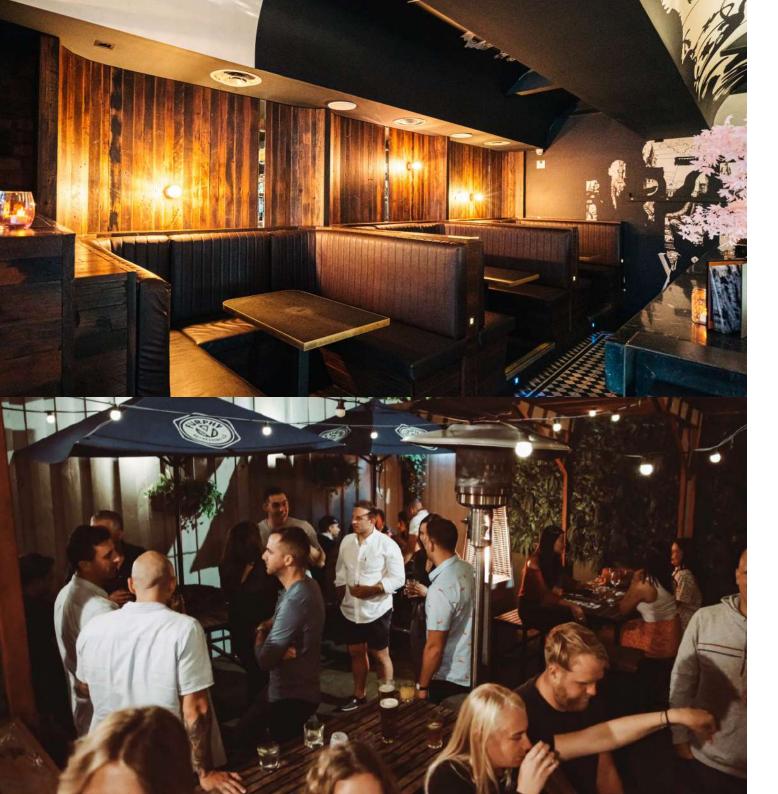

## **OUR SPACES**

#### PRIVATE LOUNGE

The Lounge is our private room upstairs with its own bar. Be it a work function, special birthday or engagement, wow your guests in our stylish red velvet lounge, chrome finishes and mirrored bar.

## **FUNCTION SPACES**

#### **BOOTH BAR**

Our downstairs Booth Bar is next to the main bar area & dining room. This space is perfect for semi-private events such as birthday parties or casual social gatherings. It can be sectioned off and has its own bar.

## **BEER GARDEN**

Our Beer Garden is great for casual get togethers. Large share-style tables, umbrellas, wall plants and festoon lights to give the space a warm, inviting, festive feel.