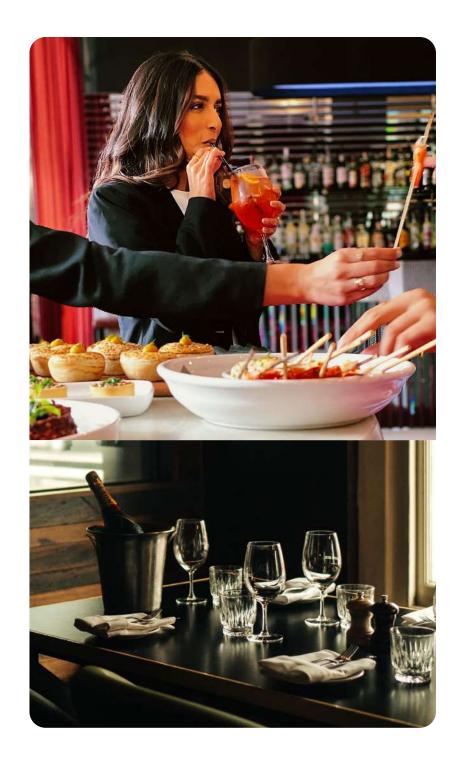

## CANAPÉ MENU MENUS SUBJECT TO CHANGE

\$36 per person - 6 canapés per person \$45 per person - 8 canapés per person \$54 per person - 10 canapés per person

## **MINIMUM OF 20 GUESTS**

V: VEGETARIAN VG: VEGAN

NOTE: MANY OF OUR MENUS ITEMS MAY CONTAIN TRACES OF NUTS, GLUTEN, DAIRY AND OTHER ALLERGENS. PLEASE ADVISE YOUR EVENT MANAGER TWO WEEKS PRIOR TO YOUR FUNCTION IF YOU OR ANY GUESTS HAVE ANY FOOD ALLERGIES OR DIETARY REQUIREMENTS.