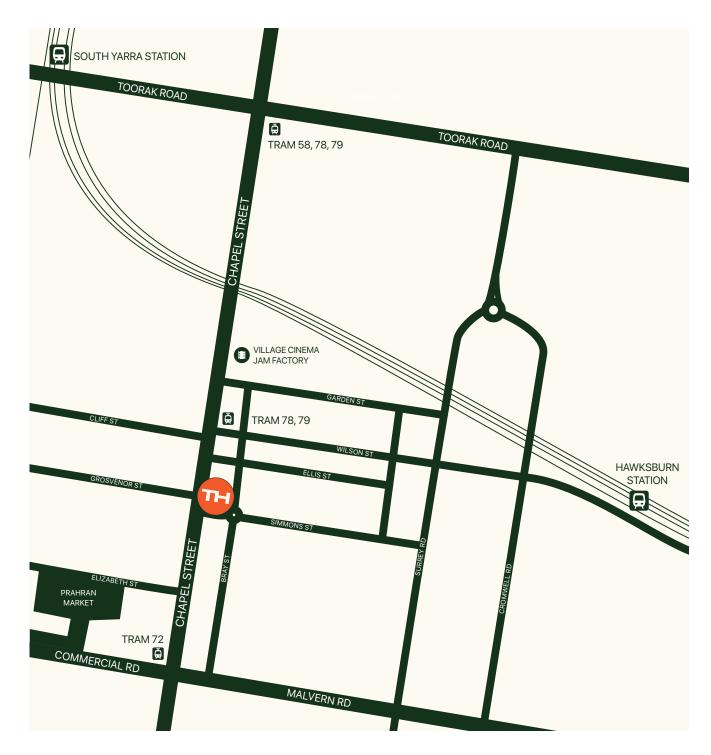

#### TEMPERANCE HOTEL

426 Chapel Street, South Yarra, VIC 3141 temperancehotel.com.au

#### PARKING FACILITIES

There is street parking available all night after 6pm, and there are a number of secure parking facilities offered on and around Chapel Street.

## **PUBLIC TRANSPORT**

Tram 78 runs from the CBD to Chapel Street.