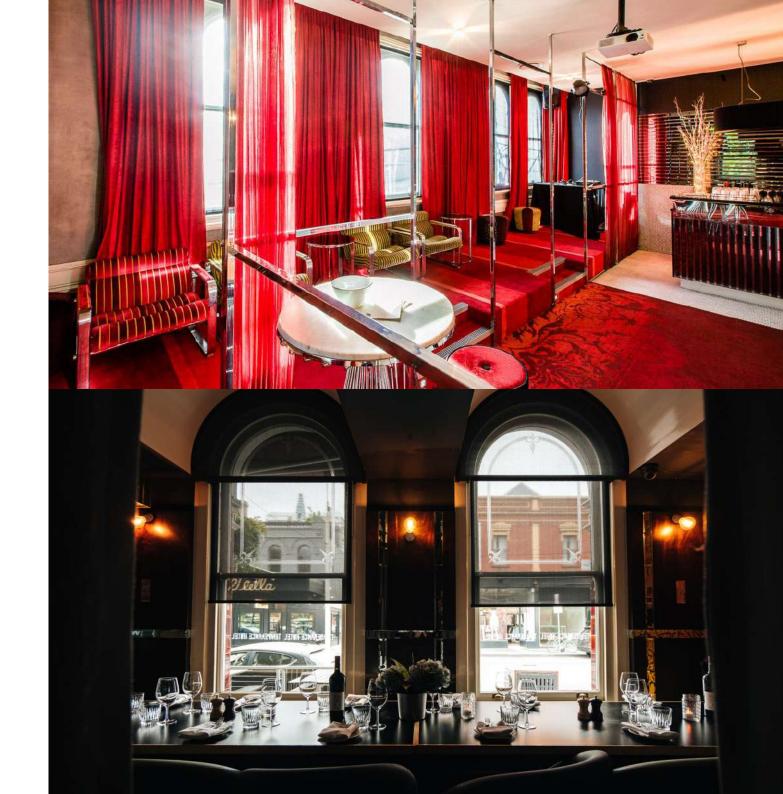

#### PRIVATE LOUNGE

The Lounge is our private room upstairs with its own bar. Be it a work function, special birthday or engagement, wow your guests in our stylish red velvet lounge, chrome finishes and mirrored bar.

Combined with our professional service, delicious food and drinks we will ensure your event is a memorable one.

#### **DINING ROOM**

Our semi-private dining room downstairs is at the front of the venue next to our booth bar. Looking out over busy Chapel Street, a lovely space for celebrations with friends and family.

The room has a privacy curtain so you won't lose any of the great venue's atmosphere. Ideal for birthday dinners, celebrations or just a get together with friends or family.