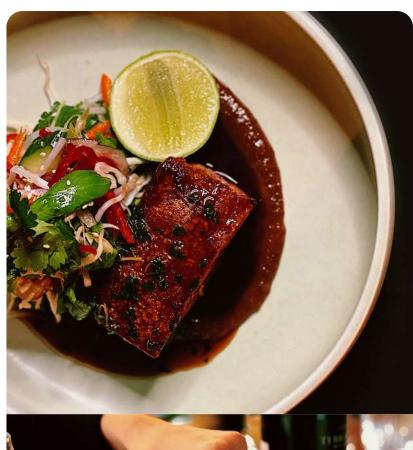

MAIN Select 3 for guests to choose from

250G BEEF SIRLOIN

Garden salad, red wine jus, fries

**CHICKEN PARMA** 

Bacon, roasted tomato sugo, mozzarella, pecorino, house slaw, fries

MUSHROOM & HERB RISOTTO V

Wild mushroom & parmesan

ATLANTIC SALMON

Romesco, kipfler potato, spinach, olive

CRISPY PORK BELLY

Spiced apple purée, apple & walnut salad

BRAISED BEEF CHEEK

Soft polenta, lemon & herb gremolata

**DESSERT** Select 2 for guests to choose from