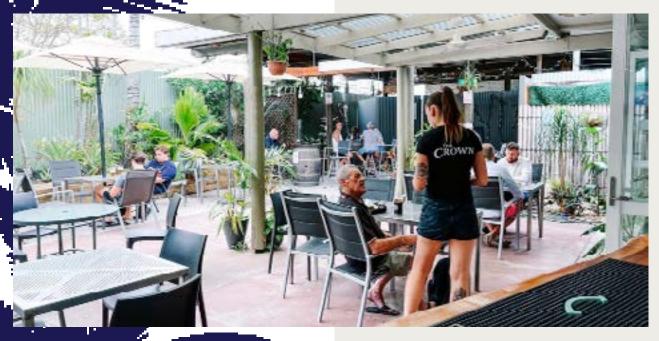

# THE TERR

Leading on from the laid out with dining to last.

The best space in the last last.

Teservations.