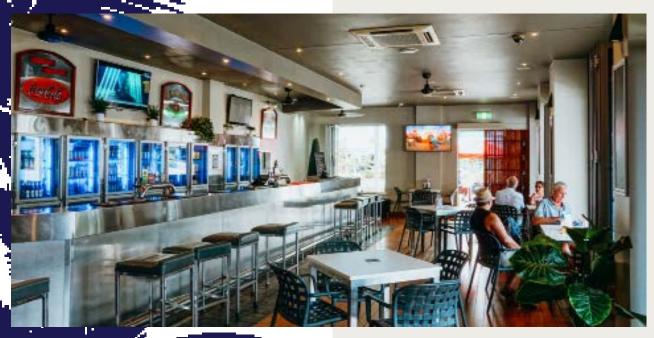

The Garden Bar has its set amongst palm trees that lighting.

Inside has 3 large screet that can be slideshows and presenta and microphone are also be to the slideshow to the slideshow that the slideshow the slide

# HUMBER

Located at a spot is identified at a spot is identifie