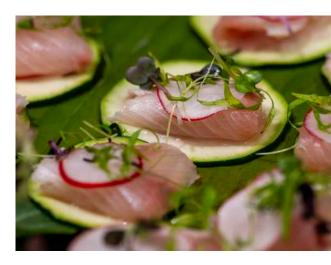

# COLD

Rice pancakes with duck salad Rice pancakes with tofu & cucumber v Cured Kingfish, Thai herbs, green chilli 'Galloping Horses' - Betel leaves with lotus root, peanuts & pickled turnip v Betel bliss bomb (wrapped individually)