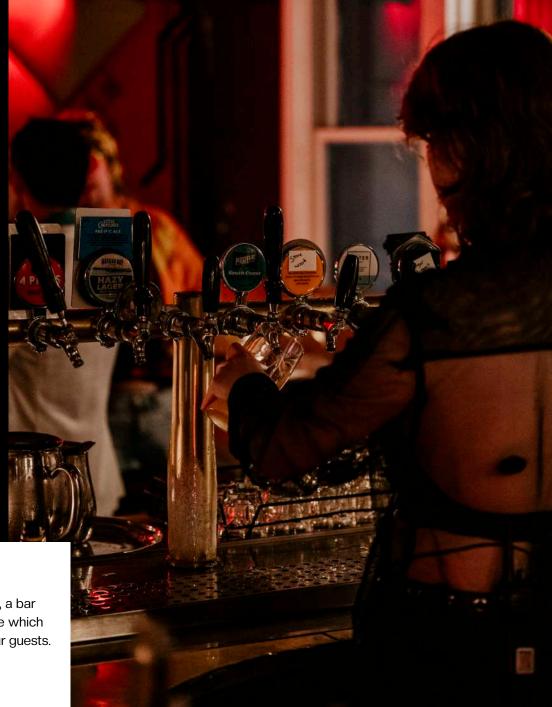

#### TAP BEER

Carlton Draught Pirate Life South Coast Pale Ale Carlton Dry 3.5% Mid Strength

BOTTLES Heineken 0.0

# TAP BEER All Tap Beers Alcohol Free Beer & Sparkling Wine -Available on request

# **START A TAB**

If a package doesn't suit your needs, a bar tab can be pre-arranged. You choose which drinks are available on the tab for your guests.

\*Minimum spends apply