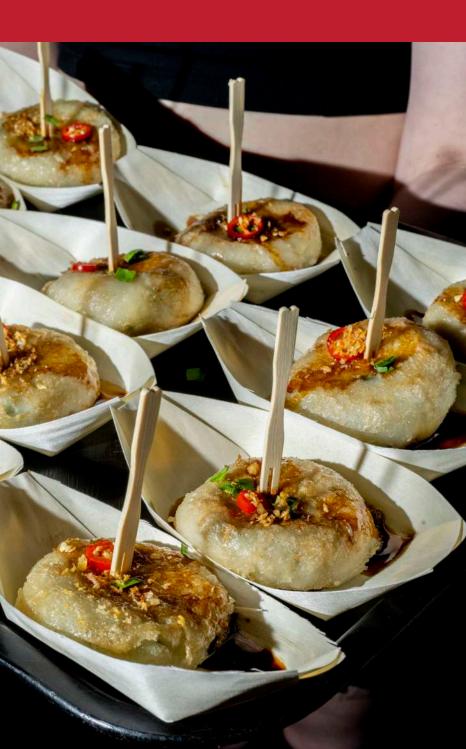

# COLD

Rice pancakes with duck salad Rice pancakes with tofu & cucumber v Cured Kingfish, Thai herbs, green chilli 'Galloping Horses' - Betel leaves with lotus root, peanuts & pickled turnip v Betel bliss bomb (wrapped individually)

# нот

Salt & pepper calamari Sweet potato cigars v Garlic chive dumplings v Grilled Thai sausage Whizz Fizz chicken sticks