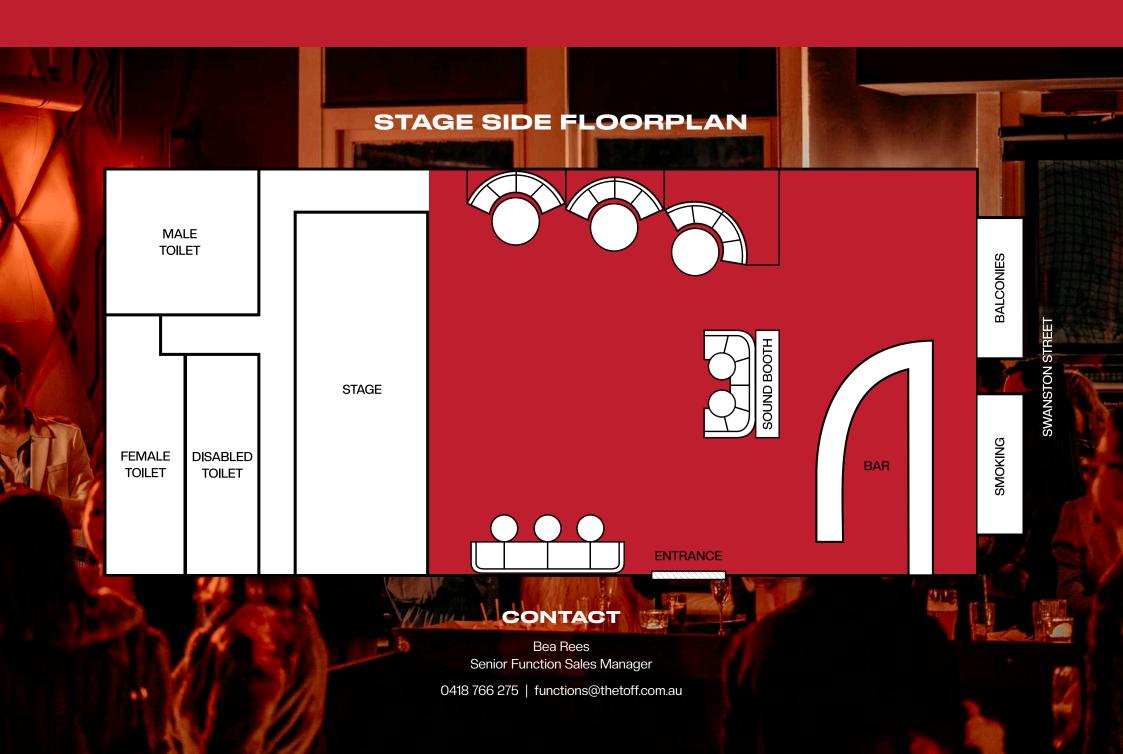

# ENTERTAINMENT

The Toff is a live music venue first and foremost, therefore we can cater to a wide range of entertainment options for functions.

The stage room boasts a full live PA & lighting system which includes industry standard DJ equipment, projector and bass & drum kit backline. We can provide with a number of entertainment options including bands, DJs, MC's & comedians sourced from our extensive networks. Don't hesitate to get in touch for pricing options.

# HIRE OUR SPACE

We often hire the stage room for a variety of events other than live music; such as photoshoots, conferences, launches and much more. Please don't hesitate to contact us with your request and we can tailor a quote for your requirements.