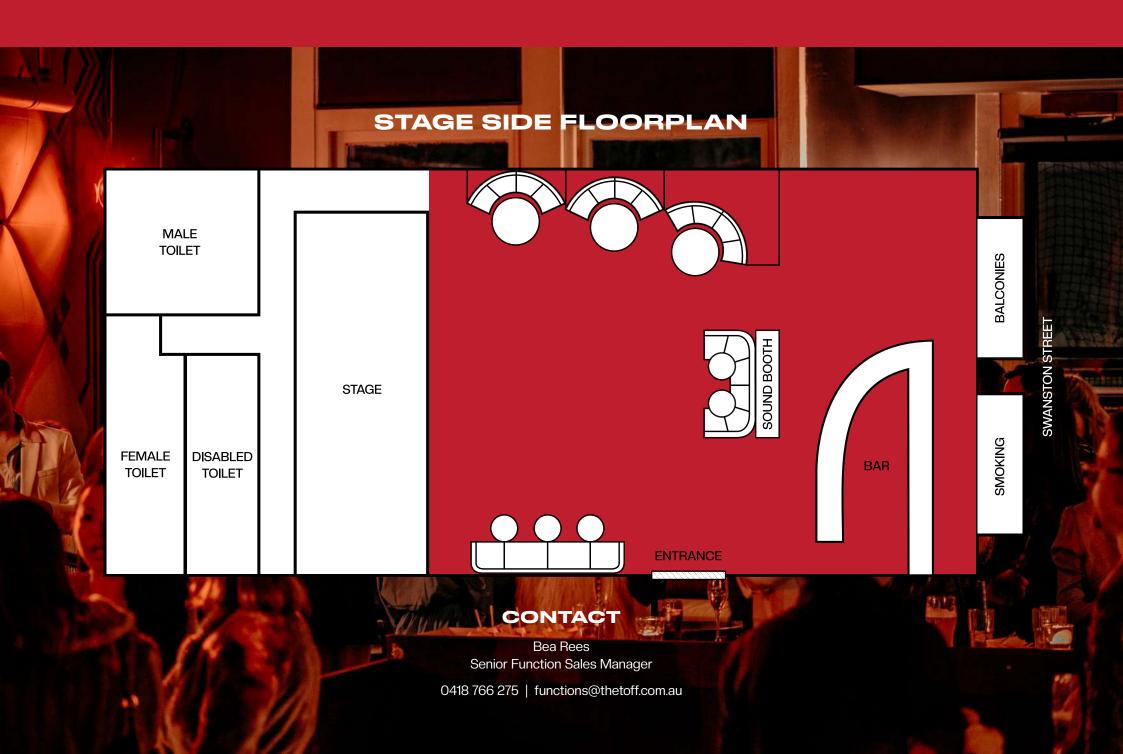

#### ENTERTAINMENT

The Toff is a live music venue first and foremost, therefore we can cater to a wide range of entertainment options for functions.

The stage room boasts a full live PA & lighting system which includes industry standard DJ equipment, projector and bass & drum kit backline. We can provide with a number of entertainment options including bands, DJs, MC's & comedians sourced from our extensive networks. Don't hesitate to get in touch for pricing options.

### HIRE OUR SPACE

We often hire the stage room for a variety of events other than live music; such as photoshoots, conferences, launches and much more. Please don't hesitate to contact us with your request and we can tailor a quote for your requirements.