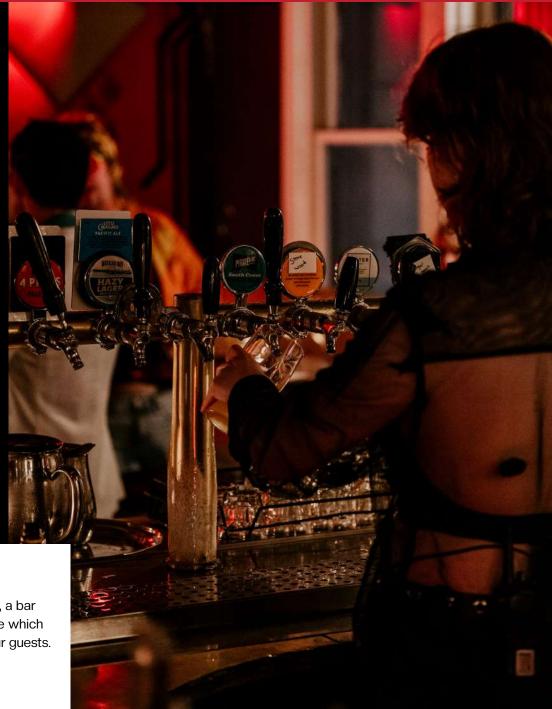

#### **START A TAB**

If a package doesn't suit your needs, a bar tab can be pre-arranged. You choose which drinks are available on the tab for your guests.

\*Minimum spends apply