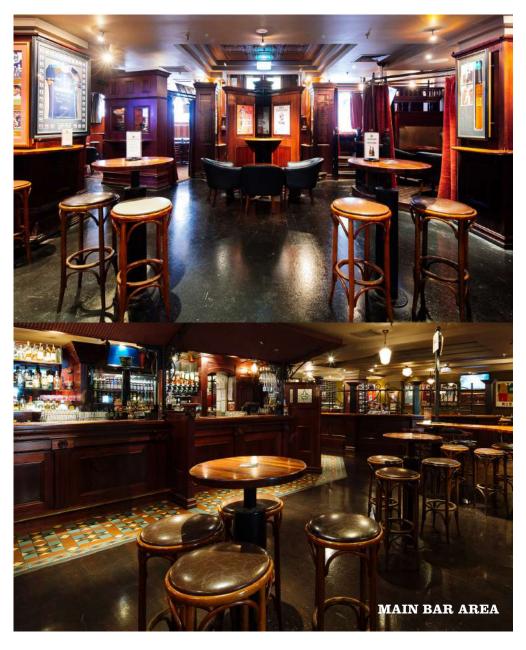

s 'live and loud' Turf brings an exciting twist to traditional functions.

Our spaces can accommodate small intimate groups of 6 in our private rooms and larger groups up to 400 guests throughout our entire venue.

Turf Sports Bar provides a stylish yet traditional space and friendly, experienced staff to ensure your event is a success.

All food and drink selections and dietary requirements must be advised two weeks prior to your event date.

If you would like to arrange a site visit or have any further questions please contact the Event Sales Manager:

CATHERINE ROSS 0475 909 955 CATHERINE@REDROCKVENUES.COM.AU

TURF SPORTS BAR & GRILL 131 QUEEN STREET MELBOURNE VICTORIA 3000

TURFSPORTSBAR.COM.AU



# **VENUE FLOORPLAN**



# **OUR SPACES**





# **OUR SPACES**





# **OUR SPACES**







#### PREMIUM PACKAGE

2 hours: \$60pp 3 hours: \$70pp

#### BEER & CIDER:

Carlton Draught
Carlton Dry
Great Northern Mid Strength
Matilda Bay Hazy Lager
Mercury Draught Cider

#### WINE:

Rothbury Estate Sparkling Cuvée NSW
T'Gallant Juliet Moscato VIC
Rothbury Chardonnay NSW
821 South Sauvignon Blanc NZ
Cape Schanck Rosé VIC
Rothbury Estate Cabernet Merlot NSW
Cloud St Pinot Noir VIC
Seppelt 'The Drives' Shiraz VIC

Soft drinks, fruit juices

### **BEVERAGE PACKAGES**

\*Menus subject to change\*

#### STANDARD PACKAGE

2 hours: \$50pp 3 hours: \$60pp

#### BEER & CIDER:

Carlton Draught
Great Northern Mid Strength
Mercury Draught Cider

#### WINE:

Rothbury Estate Sparkling Cuvée NSW Rothbury Chardonnay NSW 821 South Sauvignon Blanc NZ Rothbury Estate Cabernet Merlot NSW

Soft drink