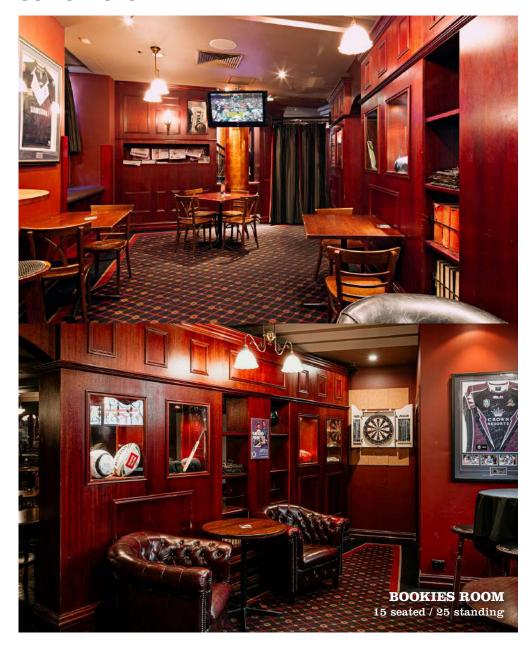

hes 'live and loud' Turf brings an exciting twist to traditional functions.

Our spaces can accommodate small intimate groups of 6 in our private rooms and larger groups up to 400 guests throughout our entire venue.

Turf Sports Bar provides a stylish yet traditional space and friendly, experienced staff to ensure your event is a success.

All food and drink selections and dietary requirements must be advised two weeks prior to your event date.

If you would like to arrange a site visit or have any further questions please contact the Event Sales Manager:

CATHERINE ROSS 0475 909 955 CATHERINE@REDROCKVENUES.COM.AU

TURF SPORTS BAR & GRILL 131 QUEEN STREET MELBOURNE VICTORIA 3000

TURFSPORTSBAR.COM.AU



# **VENUE FLOORPLAN**



# **OUR SPACES**





# **OUR SPACES**





# **OUR SPACES**







#### PREMIUM PACKAGE

2 hours: \$60pp 3 hours: \$70pp

#### BEER & CIDER:

Carlton Draught
Carlton Dry
Great Northern Mid Strength
Matilda Bay Hazy Lager
Mercury Draught Cider

#### WINE:

Rothbury Estate Sparkling Cuvée NSW
T'Gallant Juliet Moscato VIC
Rothbury Chardonnay NSW
821 South Sauvignon Blanc NZ
Cape Schanck Rosé VIC
Rothbury Estate Cabernet Merlot NSW
Cloud St Pinot Noir VIC
Seppelt 'The Drives' Shiraz VIC

Soft drinks, fruit juices

### **BEVERAGE PACKAGES**

\*Menus subject to change\*

#### STANDARD PACKAGE

2 hours: \$50pp 3 hours: \$60pp

#### BEER & CIDER:

Carlton Draught
Great Northern Mid Strength
Mercury Draught Cider

#### WINE:

Rothbury Estate Sparkling Cuvée NSW Rothbury Chardonnay NSW 821 South Sauvignon Blanc NZ Rothbury Estate Cabernet Merlot NSW

Soft dri