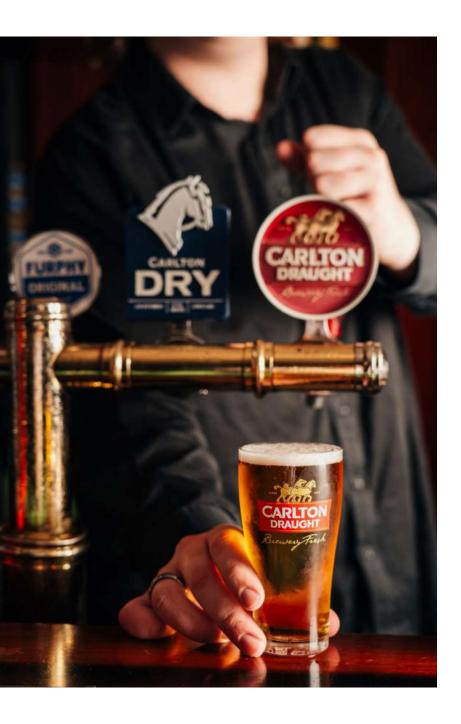

#### BEER & CIDER:

Carlton Draught
Carlton Dry
Great Northern Mid Strength
Matilda Bay Hazy Lager
Mercury Draught Cider

#### BEER & CIDER:

Carlton Draught
Great Northern Mid Strength
Mercury Draught Cider

#### BEER & CIDER:

Carlton Draught, Great Northern, Mercury Cider

#### BEER & CIDER:

Carlton Draught, Carlton Dry, Great Northern, Matilda Bay Hazy Lager, Mercury Cider