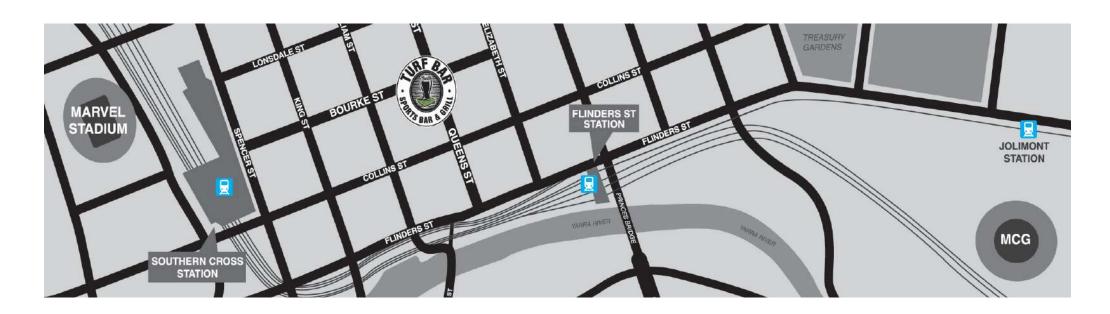

### **CONTACT DETAILS & DIRECTIONS**

TURF SPORTS BAR & GRILL 131 QUEEN STREET MELBOURNE VICTORIA 3000

TURFSPORTSBAR.COM.AU

**EVENTS SALES MANAGER:** 

#### **GETTING HERE**

Parking - There are a range of secure paid parking facilities near Turf Bar on Queens Street and the surrounding areas.

Train - We are less than 500 metres from Flinders St Station. Exit the station and walk up Queen street.

Bus / Tram - Multiple bus and tram lines nearby. Walk to Flinders St Station, or take a bus / tram from Collins Street, Bourke Street or Elizabeth Street.

#### TO / FROM SPORT

MCG - Take tram 75 up Wellington Parade to Flinders Street, walk up Queen Street.

Rod Laver / Olympic Park / AAMI Stadium - Tram 70 leaves from Batman Ave up Flinders Street (walk up Queen Street) or trains from Jolimont Station to Flinders Street Station or Richmond Station to Flinders St Station (then short walk up Queen Street).

Marvel Stadium - Tram 86, 96, 95 leaves from corner of Spencer Street, travels up Bourke Street (get off at corner of Queen Street).