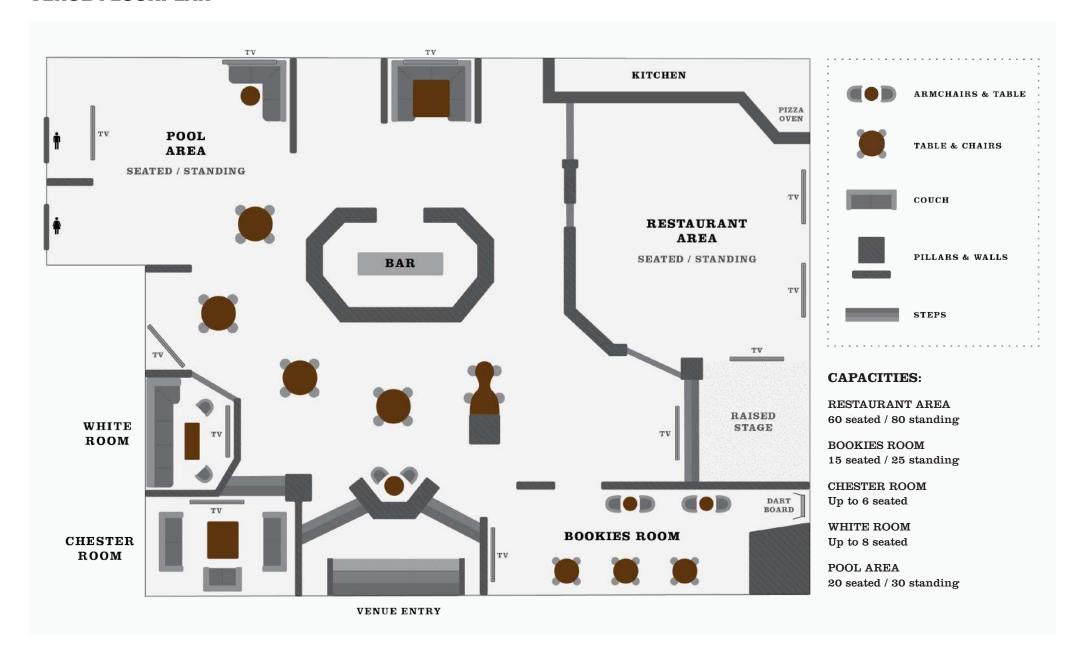

h screens in every function space and premier global sports matches 'live and loud' Turf brings an exciting twist to traditional functions.

Our spaces can accommodate small intimate groups of 6 in our private rooms and larger groups up to 400 guests throughout our entire venue.

Turf Sports Bar provides a stylish yet traditional space and friendly, experienced staff to ensure your event is a success.

All food and drink selections and dietary requirements must be advised two weeks prior to your event date.

If you would like to arrange a site visit or have any further questions please contact the Event Sales Manager:

CATHERINE ROSS 0475 909 955 CATHERINE@REDROCKVENUES.COM.AU

TURF SPORTS BAR & GRILL 131 QUEEN STREET MELBOURNE VICTORIA 3000

TURFSPORTSBAR.COM.AU



# **VENUE FLOORPLAN**



# **OUR SPACES**





# **OUR SPACES**





# **OUR SPACES**







#### PREMIUM PACKAGE

2 hours: \$60pp 3 hours: \$70pp

#### BEER & CIDER:

Carlton Draught
Carlton Dry
Great Northern Mid Strength
Matilda Bay Hazy Lager
Mercury Draught Cider

#### WINE:

Rothbury Estate Sparkling Cuvée NSW
T'Gallant Juliet Moscato VIC
Rothbury Chardonnay NSW
821 South Sauvignon Blanc NZ
Cape Schanck Rosé VIC
Rothbury Estate Cabernet Merlot NSW
Cloud St Pinot Noir VIC
Seppelt 'The Drives' Shiraz VIC

Soft drinks, fruit juices

### **BEVERAGE PACKAGES**

\*Menus subject to change\*

#### STANDARD PACKAGE

2 hours: \$50pp 3 hours: \$60pp

#### BEER & CIDER:

Carlton Draught
Great Northern Mid Strength
Mercury Draught Cider

#### WINE:

Rothbury Estate Sparkling Cuvée NSW Rothbury Chardonnay NSW 821 South