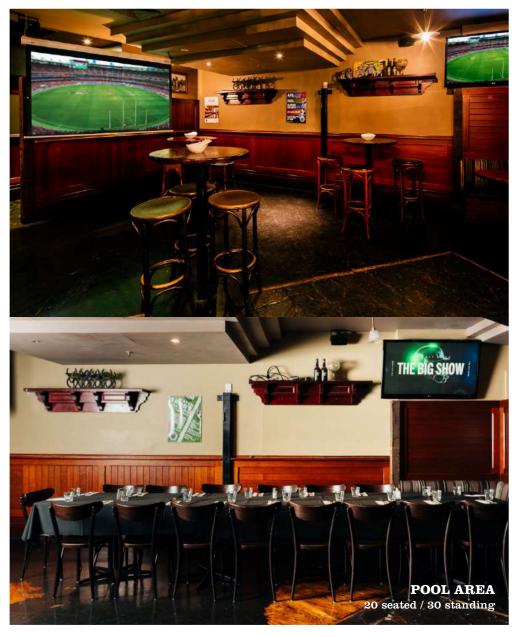

r global sports matches 'live and loud' Turf brings an exciting twist to traditional functions.

Our spaces can accommodate small intimate groups of 6 in our private rooms and larger groups up to 400 guests throughout our entire venue.

Turf Sports Bar provides a stylish yet traditional space and friendly, experienced staff to ensure your event is a success.

All food and drink selections and dietary requirements must be advised two weeks prior to your event date.

If you would like to arrange a site visit or have any further questions please contact the Event Sales Manager:

CATHERINE ROSS 0475 909 955 CATHERINE@REDROCKVENUES.COM.AU

TURF SPORTS BAR & GRILL 131 QUEEN STREET MELBOURNE VICTORIA 3000

TURFSPORTSBAR.COM.AU



# **VENUE FLOORPLAN**



# **OUR SPACES**





# **OUR SPACES**





# **OUR SPACES**







#### PREMIUM PACKAGE

2 hours: \$60pp 3 hours: \$70pp

#### BEER & CIDER:

Carlton Draught
Carlton Dry
Great Northern Mid Strength
Matilda Bay Hazy Lager
Mercury Draught Cider

#### WINE:

Rothbury Estate Sparkling Cuvée NSW
T'Gallant Juliet Moscato VIC
Rothbury Chardonnay NSW
821 South Sauvignon Blanc NZ
Cape Schanck Rosé VIC
Rothbury Estate Cabernet Merlot NSW
Cloud St Pinot Noir VIC
Seppelt 'The Drives' Shiraz VIC

Soft drinks, fruit juices

### **BEVERAGE PACKAGES**

\*Menus subject to change\*

#### STANDARD PACKAGE

2 hours: \$50pp 3 hours: \$60pp

#### BEER & CIDER:

Carlton Draught
Great Northern Mid Strength
Mercury Draught Cider

#### WINE:

Rothbury Estate Sparkling Cuvée NSW Rothbury Chardonnay NSW 821 South Sauvignon Blanc NZ Rothbury Estate Cabernet