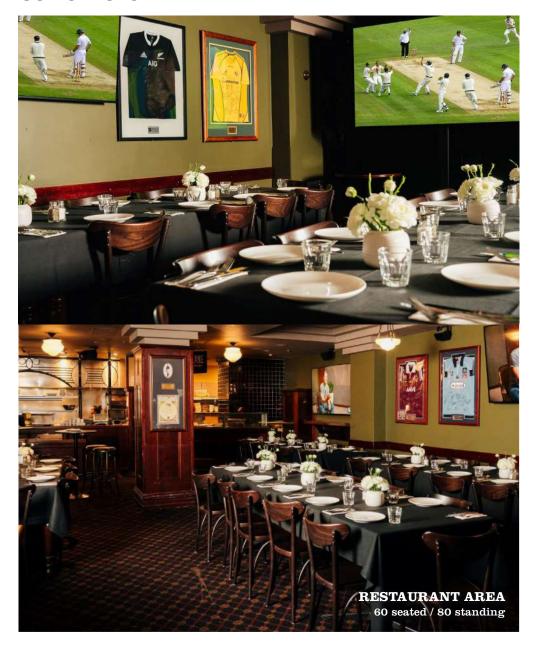

unction space and premier global sports matches 'live and loud' Turf brings an exciting twist to traditional functions.

Our spaces can accommodate small intimate groups of 6 in our private rooms and larger groups up to 400 guests throughout our entire venue.

Turf Sports Bar provides a stylish yet traditional space and friendly, experienced staff to ensure your event is a success.

All food and drink selections and dietary requirements must be advised two weeks prior to your event date.

If you would like to arrange a site visit or have any further questions please contact the Event Sales Manager:

CATHERINE ROSS 0475 909 955 CATHERINE@REDROCKVENUES.COM.AU

TURF SPORTS BAR & GRILL 131 QUEEN STREET MELBOURNE VICTORIA 3000

TURFSPORTSBAR.COM.AU



# **VENUE FLOORPLAN**



# **OUR SPACES**





# **OUR SPACES**





# **OUR SPACES**







#### PREMIUM PACKAGE

2 hours: \$60pp 3 hours: \$70pp

#### BEER & CIDER:

Carlton Draught
Carlton Dry
Great Northern Mid Strength
Matilda Bay Hazy Lager
Mercury Draught Cider

#### WINE:

Rothbury Estate Sparkling Cuvée NSW
T'Gallant Juliet Moscato VIC
Rothbury Chardonnay NSW
821 South Sauvignon Blanc NZ
Cape Schanck Rosé VIC
Rothbury Estate Cabernet Merlot NSW
Cloud St Pinot Noir VIC
Seppelt 'The Drives' Shiraz VIC

Soft drinks, fruit juices

### **BEVERAGE PACKAGES**

\*Menus subject to change\*

#### STANDARD PACKAGE

2 hours: \$50pp 3 hours: \$60pp

#### BEER & CIDER:

Carlton Draught
Great Northern Mid Strength
Mercury Draught Cider

#### WINE:

Rothbury Estate Sparkling Cuvée NSW Rothbury Chardonnay NSW 821 South Sauvignon Blanc NZ R